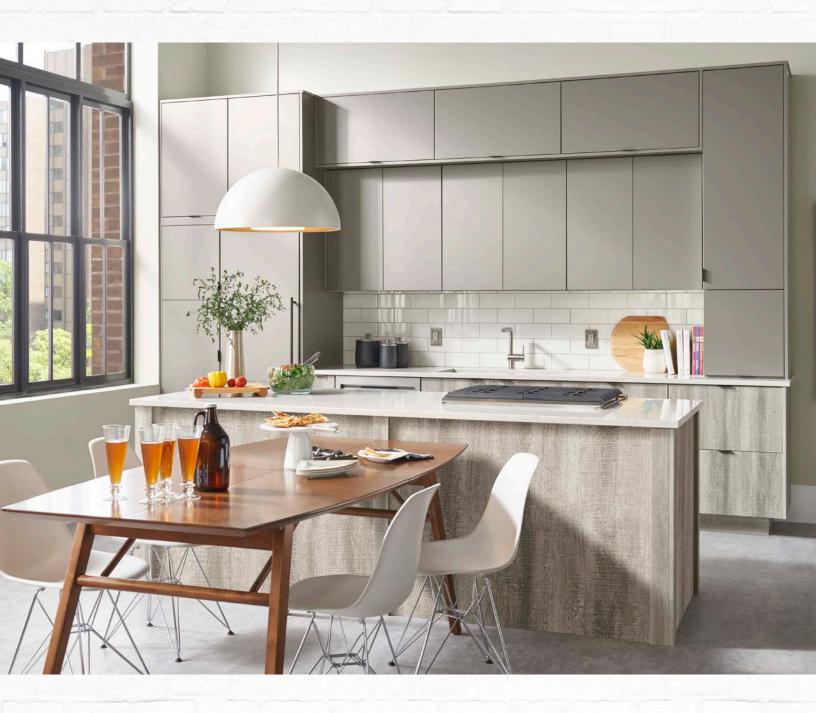

## MAKE YOUR MIX

Being "one-note" has never been your thing. You know a bounty of materials gives you freedom to choose from dozens of looks, and—down to the molecule—your space is 100% curated to you.

ur frameless designs come in dozens of options; from classic wood finishes to eyecatching acrylics, all working towards the same goal: giving you a variety of tones and textures to create any genre or style you need. There's no wrong way to mix with Serenade materials.

## **Material mix**

Each of our materials has its own advantages, and offers something different. With your style in mind, find the materials that catch your eye, and picture the possibilities.

METAL / MULLIONS Add a one-of-a-kind finesse to a contemporary space, or a tasteful touch of shine to any style with decorative door options. Choose from backpainted glass in gloss or matte, elegant mullion options or further customize your look with metal, available in three finishes—oil-rubbed bronze, brushed stainless steel, and matte aluminum.