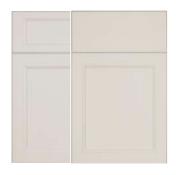

### Thermofoil Door Styles

**ANTON** Polar Solid Matte

ANTON Southwester Textured Woodgrain

**STEVENSON** Soprano Woodgrain

**STEVENSON** Aged Oak Gray Textured Woodgrain

**GRAHAM\*** Diva Textured Woodgrain

### Solid Matte Color Options

Fashion Gray

Matte Black

Soprano