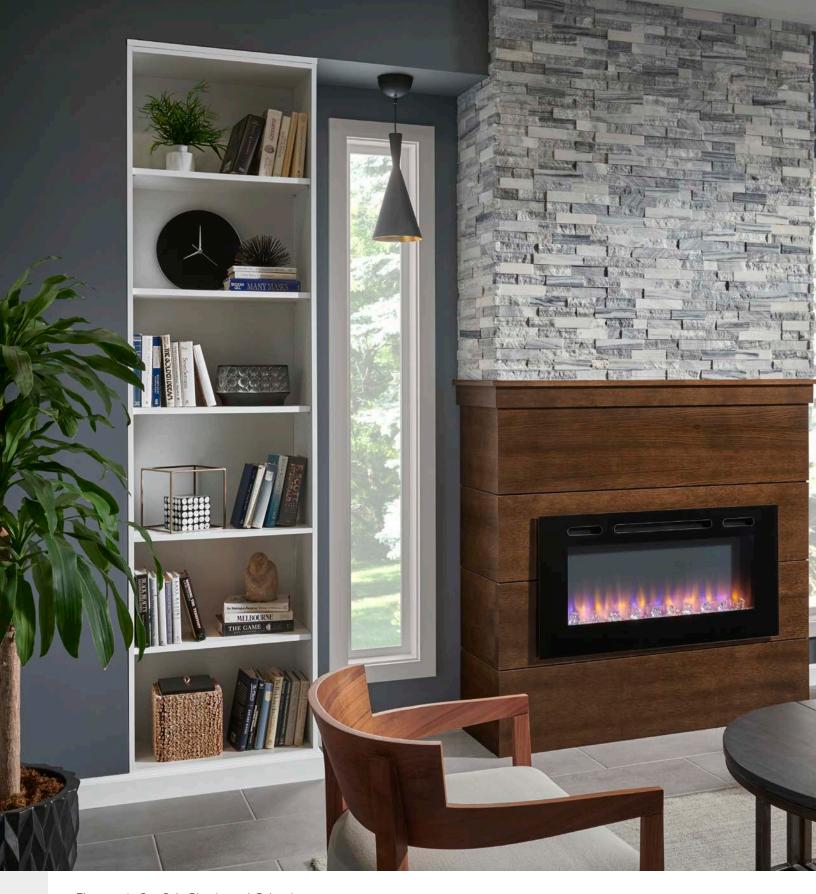

## Mid-century vibe

a space that inspires. Contemporary sensibility and passion for the classics offer a living area with the energy of a live show, and the upscale comfort of a laid-back lounge. Riff with Mid-century modern by introducing robust French Roast around a fireplace, mixing natural materials and minimalism. Incorporate a svelte, up-to-date upgrade with white Sea Salt paint on open bookshelves, and up the ante of a communal concert hall with a refined feel.

Create continuity in your home by bringing design elements from the kitchen into a laid back living space.

Seductive shine of high gloss acrylic creates an accent piece that sets a space apart.