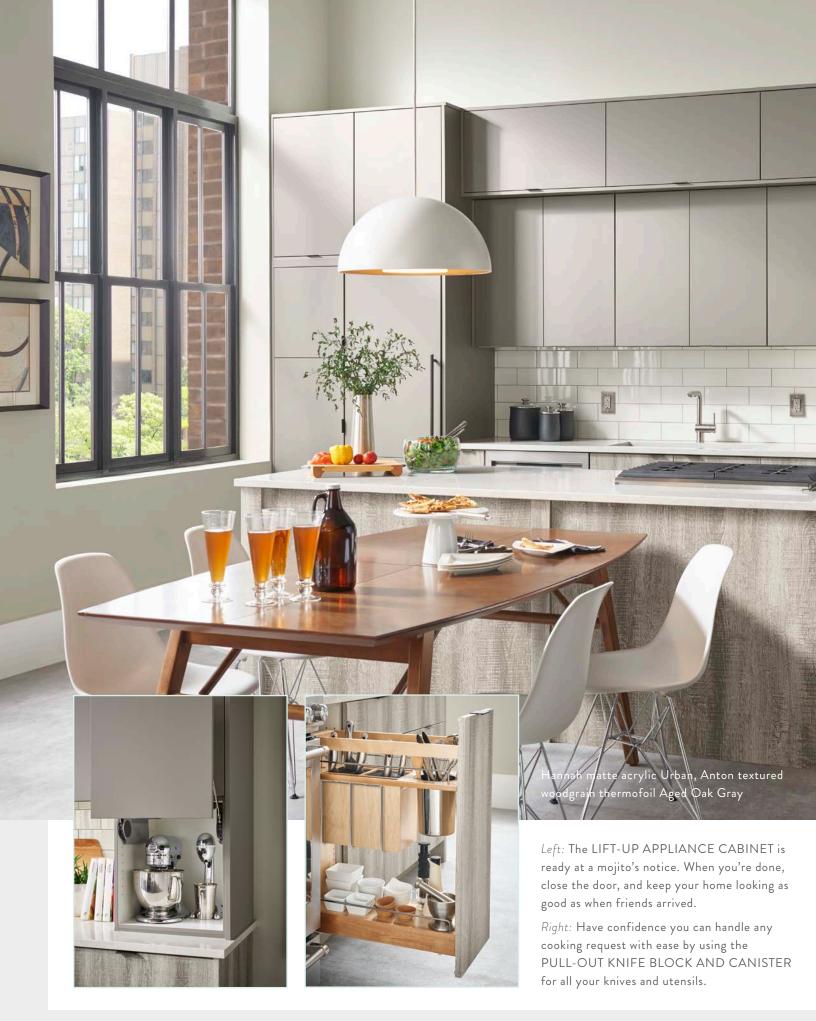

## Earth tone urban

C kip cover charges, car service, and overpriced ocktails. You're mixologists and entertainers in your own right, promoting sophisticated sleek. Light, earthy tones create a place to entertain in, not distract from. Aged Oak Gray textured base cabinets against Urban matte acrylic is a subtle, modern play on tone and texture, and differing depths of wall cabinets offer progressive depth without saturating a streamlined space. Subdued modernist hardware creates punctuation for the area, and minimizes visual traffic for the host's open concept. Complete a neutral palette with subway tile backsplash for a high-sheen focal point.

PEGBOARD ORGANIZERS let you choose what fits where when the dishes are done.

Storage isn't one-dimensional. TIERED CUTLERY options are layered to handle anything with a handle when it's time to plate.

Sponges, soaps, towels, and scrubbers are at hand without leaving them out with the TILT-OUT TRAY for efficient storage after the dishes are done.

Keep your clean lines clean, tools holstered, and ready at a moment's notice. The PULL-OUT WITH CANISTERS keeps what you count on off the counter.