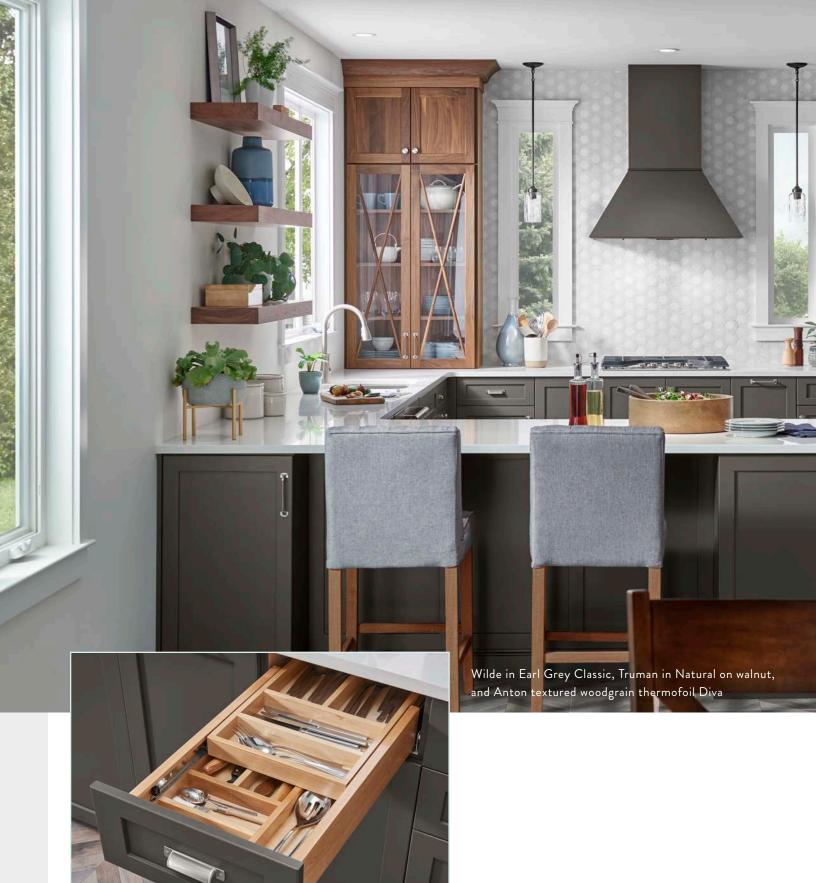

## **Timeless transitional**

he Transitional mindset: keeping what works, improving what doesn't. Timeless Shaker fronts have been a standby since the kids were in preschool, and a liberal usage of bold Earl Grey gives a distinguished refresh. Create a balance of paints and finishes with Chi mullion doors in walnut, to create a Transitional style haven. Open the in-between spaces with the bright white of Diva finished Anton cabinets in woodgrain textured thermofoil adding depth and clean detail to the look.

what's in that corner of your kitchen. It glides out with ergonomic ease, so you can focus on what's important in your next best bake.