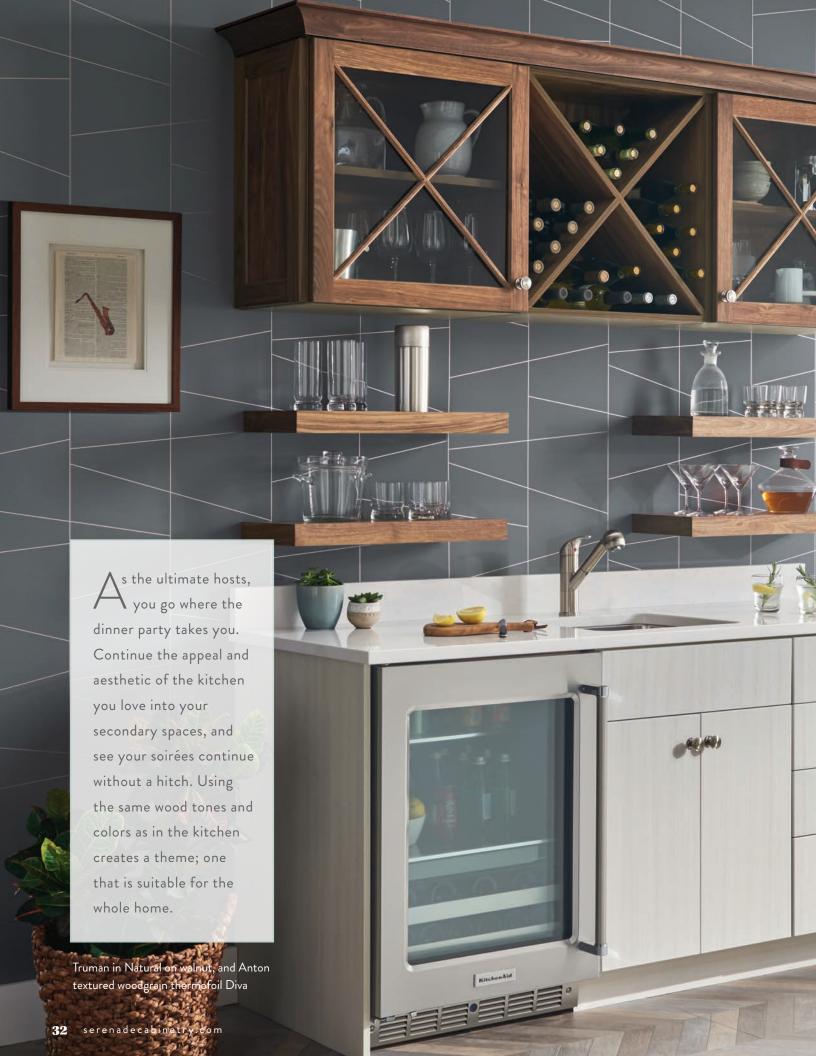

Creating unity doesn't mean that everything needs to be the same. Finding harmony throughout the home is easy to do when you incorporate bits and pieces from one room to another. Subtle nods to a theme like warm tones, or a penchant for Transitional style can unify all the spaces of the home you're looking to make your own.