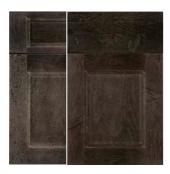

### Thermofoil Door Styles

**ANTON** Polar Solid Matte

ANTON Southwester Textured Woodgrain

**STEVENSON** Soprano Woodgrain

**STEVENSON** Aged Oak Gray Textured Woodgrain

**GRAHAM\*** Diva Textured Woodgrain

**GRAHAM\*** Matte Black Solid Matte

TOLSTOY\* Soprano Woodgrain

**TOLSTOY\*** Aged Oak Gray Textured Woodgrain