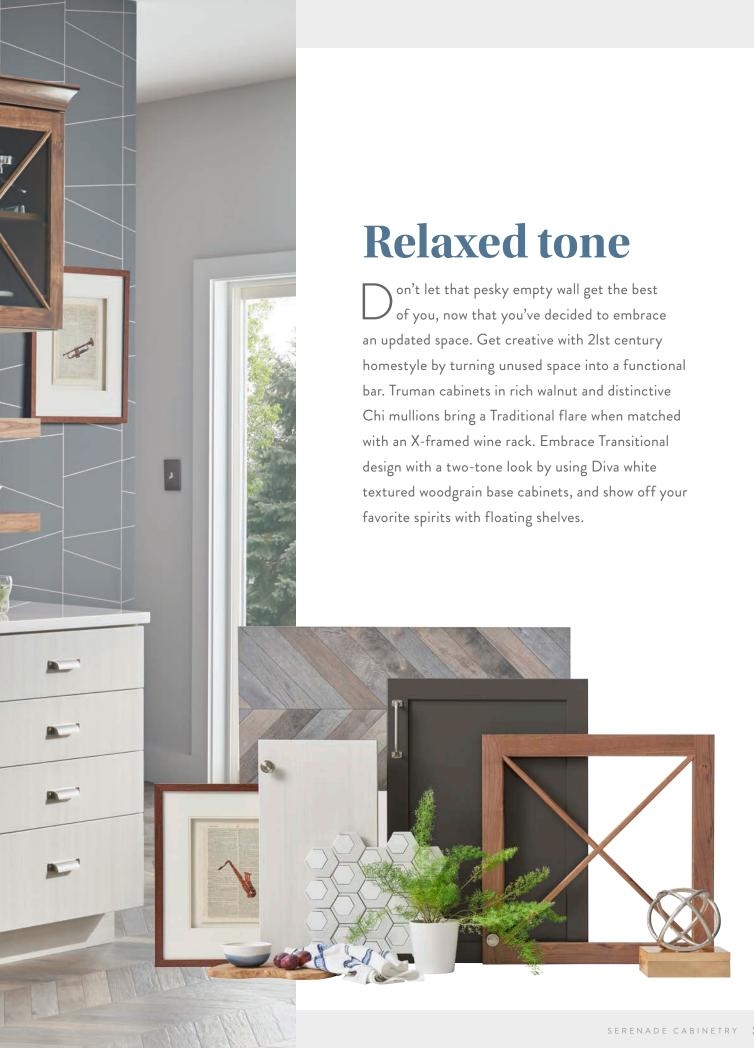

## Mid-century remix

ive in the moment. Be up for anything. Weekday homework help, candlelit date-night, or unwinding with friends during the game-say yes to experiences in a space that handles it all. Flannery slab cabinets in bright white Sea Salt offer a tasteful base to build around. Their trend-forward clean lines juxtaposed with the Mid-century mystique of a rich brown French Roast finish creates a functional, Lite-contempo design. Use open shelving, and simple hardware throughout to maintain a streamlined, current aesthetic.

Flannery in Sea Salt Classic, and Cabot in French Roast on rift-cut white oak