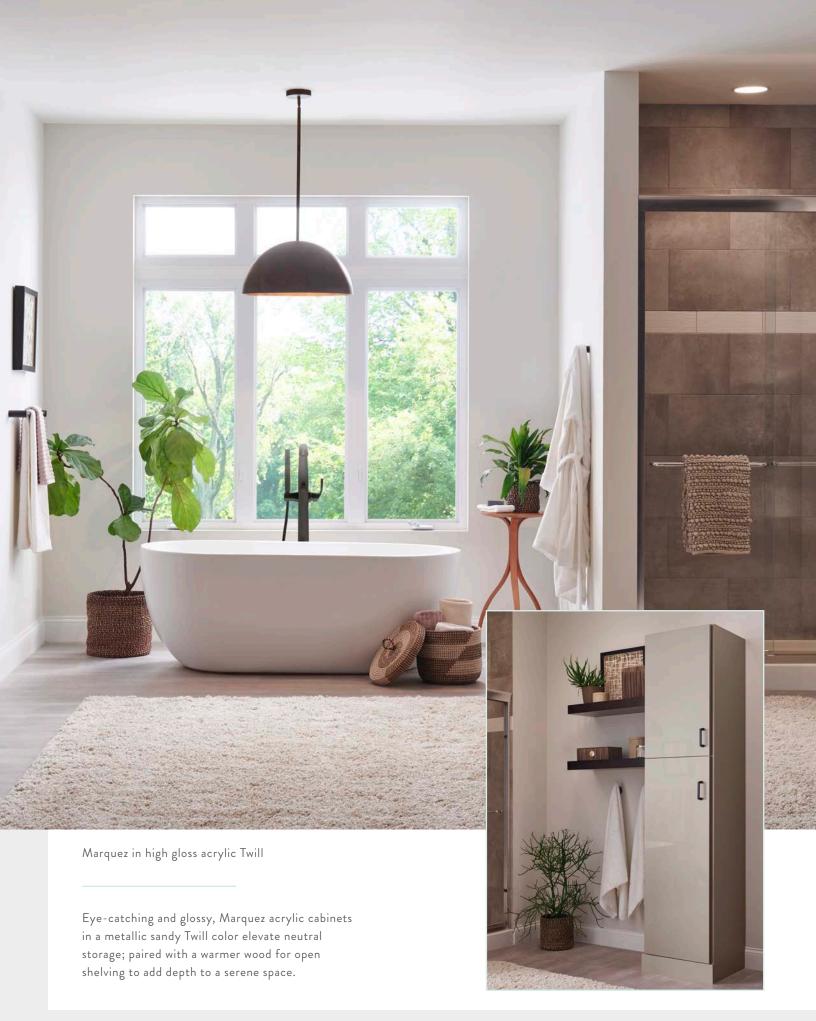

# Luxury lite-contempo

o space deserves a clean look quite like the master bath. Find balance in Light-contemporary with high gloss acrylic, metallic fleck cabinets, and wooden open shelving near the shower. An elegant freestanding tub is a natural fit, and a lush, off-white rug can really tie the room together in an atmosphere of luxurious balance.