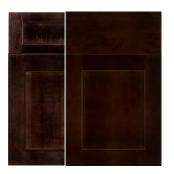

### Wood Door Styles

**LANIE** walnut Natural

LEWIS\* cherry Onyx

**MARLOWE** cherry Ginger Snap

ODA maple Natural

ORWELL\* Irish Créme Classic

**ROWLING** maple Natural

SHAKESPEARE\* Irish Créme Classic

**THOREAU** walnut Natural

TRUMAN\* Gale Classic

WILDE\* cherry Onyx

See all of our doors at serenadecabinetry.com

### Rift-Cut White Oak Stains

Natural

Cappuccino

Maple and Paint

White Icing Classic

Classic

Celeste Classic Carriage Black

<sup>\*</sup> Slab drawer front is standard, 5-piece drawer front is an upgrade.