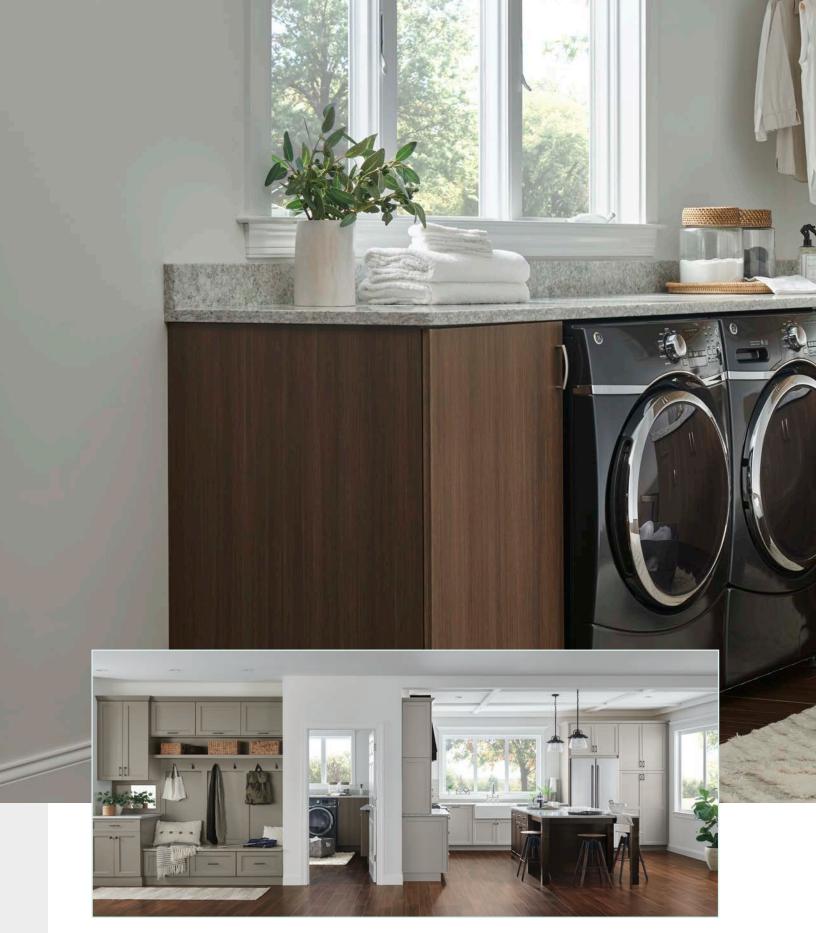

## **Modern twist**

clean space for clean clothes—it's almost poetic. Anton thermofoil cabinets lack large in Seria, a light linear woodgrain, give enough space to meet all washing and drying needs, without clutter. A hanging rack in the corner adds creative functionality, and woodgrain design brings on-trend styling to the space.