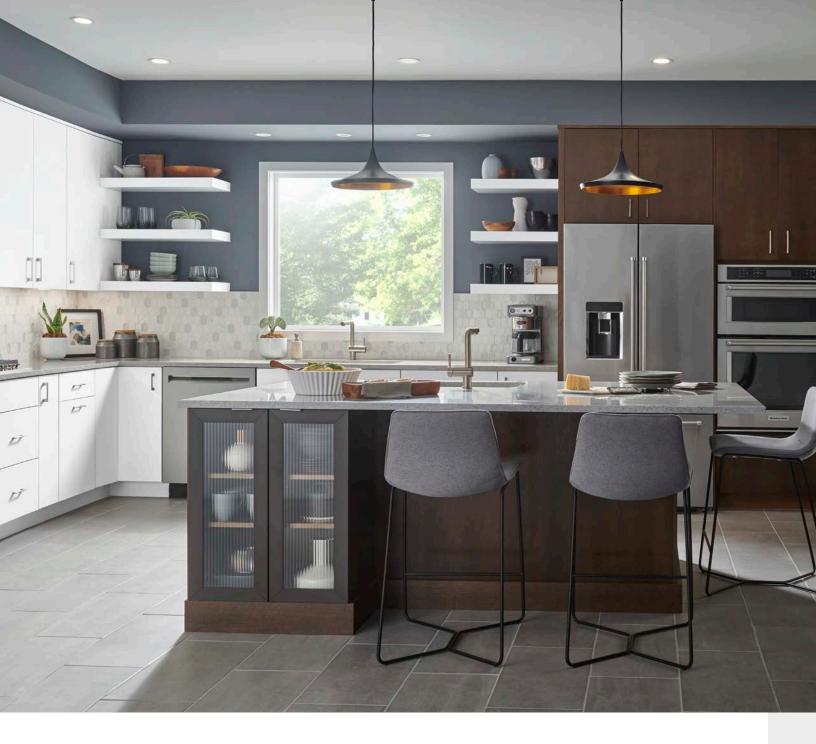

## Earth tone urban

C kip cover charges, car service, and overpriced ocktails. You're mixologists and entertainers in your own right, promoting sophisticated sleek. Light, earthy tones create a place to entertain in, not distract from. Aged Oak Gray textured base cabinets against Urban matte acrylic is a subtle, modern play on tone and texture, and differing depths of wall cabinets offer progressive depth without saturating a streamlined space. Subdued modernist hardware creates punctuation for the area, and minimizes visual traffic for the host's open concept. Complete a neutral palette with subway tile backsplash for a high-sheen focal point.