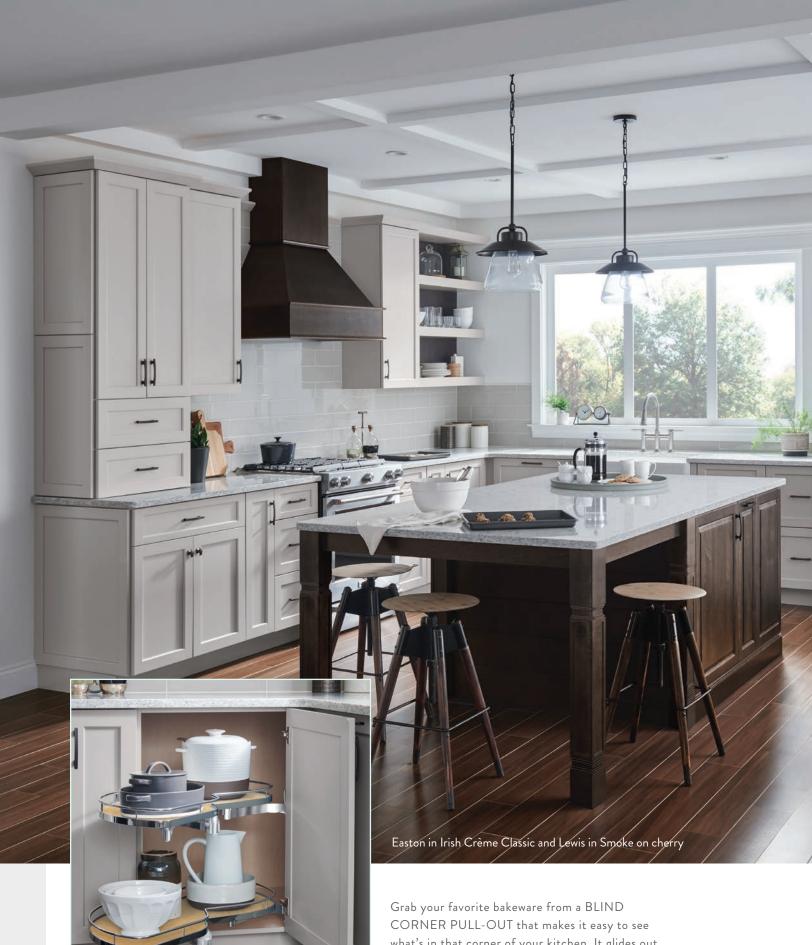

what's in that corner of your kitchen. It glides out with ergonomic ease, so you can focus on what's important in your next best bake.

## High-fidelity farmhouse

arving career paths, raising kids, even cookiebaking—you've got a full plate. Unwind in a relaxing space and tend to the day's activities with comfortable farmhouse warmth. Shaker cabinets in a smooth Irish Crème warm the space with commonsense storage and open shelving. A family-sized island featuring Lewis doors in a deep Smoke finish gives a nod to furniture-style, providing a sturdy, stylish work surface. When it's time to bake, thoughtful seating puts the whole family front row for taste-tests. Dial in on Farmhouse flare with decorative island legs, and unify the space by picking a matching finish for the hood as well.