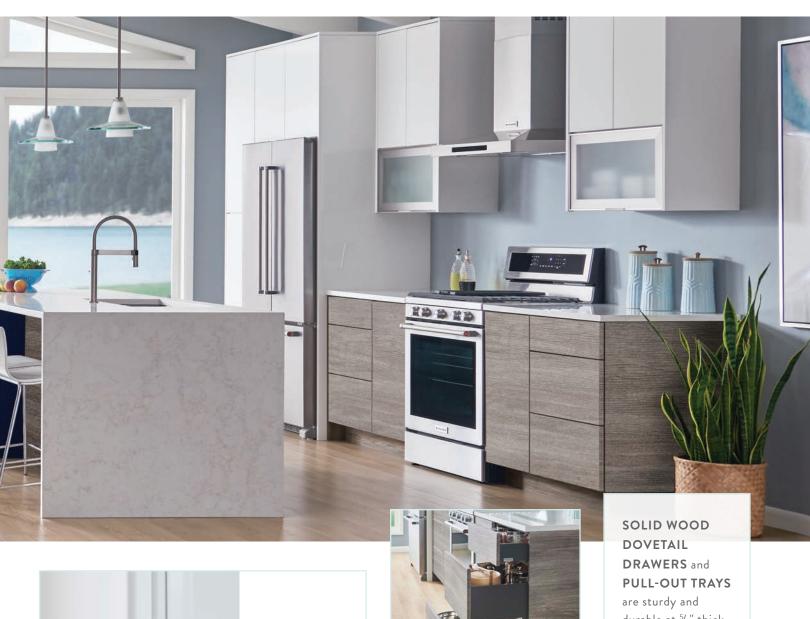

QUIET CLOSING DOORS open to 110 degrees and slow the occasional slam for a peaceful kitchen.

METAL DRAWERS and PULL-OUT TRAYS combine fashion and function as a stylish upgrade. durable at 5/8" thick.

**QUIET CLOSE FULL-EXTENSION DRAWER GUIDES** 

give you access to everything inside and close with one soft push.