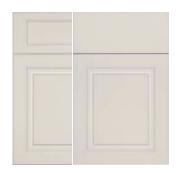

### Wood Door Styles

**ALEXANDER\*** walnut Natural

**AUSTEN\*** cherry Espresso

CABOT maple Smoke

**CERVANTES\*** Divinity Classic

**CHANDLER\*** Irish Créme Classic

**CLANCY\*** Gale Classic

**DEVERAUX\*** Irish Créme Classic

**EASTON\*** Frappe Classic

**FLANNERY** Gale Classic

**GERMAINE** Earl Grey Classic

**GIOVANNI\*** maple Smoke

JOSTEIN\* Macchiato Classic

### Cherry Stains

Natural

Cappuccino

Peppercorn

Amaretto

Maple Stains

Ginger Snap

Eagle Rock