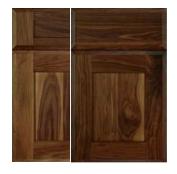

### Wood Door Styles

**ALEXANDER\*** walnut Natural

**AUSTEN\*** cherry Espresso

CABOT maple Smoke

**CERVANTES\*** Divinity Classic

**CHANDLER\*** Irish Créme Classic

**CLANCY\*** Gale Classic

**DEVERAUX\*** Irish Créme Classic

**EASTON\*** Frappe Classic

**FLANNERY** Gale Classic

**GERMAINE** Earl Grey Classic

**GIOVANNI\*** maple Smoke

JOSTEIN\* Macchiato Classic

### Cherry Stains

Natural

Cappuccino

Peppercorn

Amaretto

Maple Stains

Ginger Snap

Eagle Rock

French Roast

Smoke

Espresso

Amaretto

Eagle Rock

Natural

Walnut Stain

<sup>\*</sup> Slab drawer front is standard, 5-piece drawer front is an upgrade.