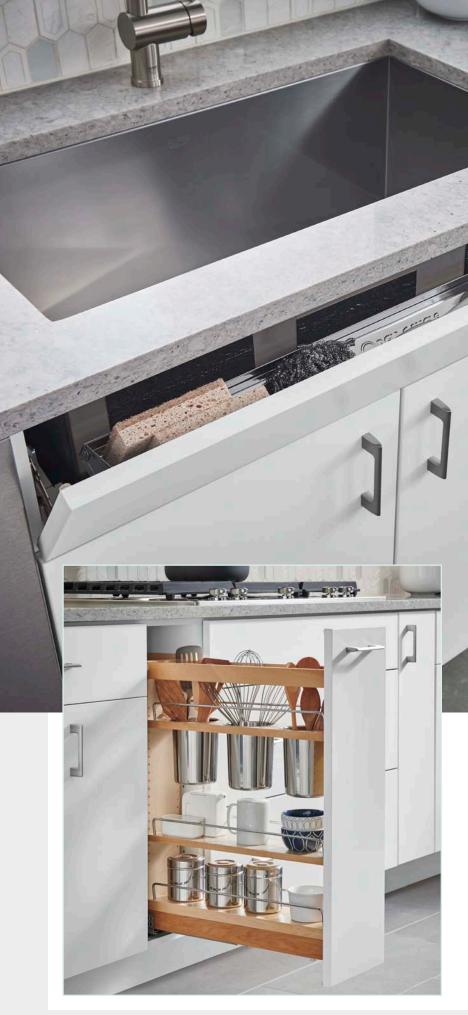

Sponges, soaps, towels, and scrubbers are at hand without leaving them out with the TILT-OUT TRAY for efficient storage after the dishes are done.

Keep your clean lines clean, tools holstered, and ready at a moment's notice. The PULL-OUT WITH CANISTERS keeps what you count on off the counter.

PEGBOARD ORGANIZERS let you choose what fits where when the dishes are done.

Storage isn't one-dimensional. TIERED CUTLERY options are layered to handle anything with a handle when it's time to plate.