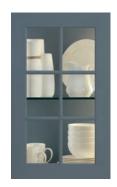

### Mullion/Glass Door Styles

### Traditional Mullion

Prairie Mullion

Chi Mullion

See all of our mullion and glass options at serenadecabinetry.com

All decorative glass and mullion door styles shown in Clancy Gale Classic.

**BELLAGIO\*** Oil-Rubbed Bronze Frame Clear Glass

**BRAVA\*\*** Brushed Stainless Steel Frame Backpainted Black Gloss Glass

**CARLTON\*** Matte Aluminum Frame Vertical Reeded Glass

CATANIA\* Brushed Stainless Steel Frame Frosted Glass