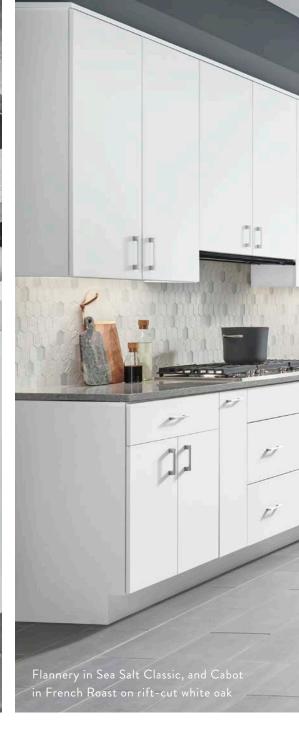

## Mid-century remix

ive in the moment. Be up for anything. Weekday homework help, candlelit date-night, or unwinding with friends during the game-say yes to experiences in a space that handles it all. Flannery slab cabinets in bright white Sea Salt offer a tasteful base to build around. Their trend-forward clean lines juxtaposed with the Mid-century mystique of a rich brown French Roast finish creates a functional, Lite-contempo design. Use open shelving, and simple hardware throughout to maintain a streamlined, current aesthetic.

Flannery in Sea Salt Classic, and Cabot in French Roast on rift-cut white oak