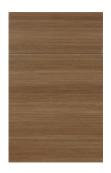

### Wood Door Styles

**ALEXANDER\*** walnut Natural

**AUSTEN\*** cherry Espresso

CABOT maple Smoke

**CERVANTES\*** Divinity Classic

**CHANDLER\*** Irish Créme Classic

**CLANCY\*** Gale Classic

**DEVERAUX\*** Irish Créme Classic

**EASTON\*** Frappe Classic

**FLANNERY** Gale Classic

**GERMAINE** Earl Grey Classic

**GIOVANNI\*** maple Smoke

JOSTEIN\* Macchiato Classic

### Cherry Stains

Natural

Cappuccino

Peppercorn

Amaretto

Maple Stains

Ginger Snap

Eagle Rock

French Roast

Smoke

Espresso

Amaretto

Eagle Rock

Natural

Walnut Stain

<sup>\*</sup> Slab drawer front is standard, 5-piece drawer front is an upgrade.