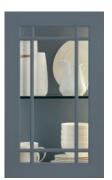

### Mullion/Glass Door Styles

### Decorative Glass

Vertical Reeded Glass

### Traditional Mullion

Prairie Mullion

Chi Mullion

See all of our mullion and glass options at serenadecabinetry.com

All decorative glass and mullion door styles shown in Clancy Gale Classic.

**BELLAGIO\*** Oil-Rubbed Bronze Frame Clear Glass