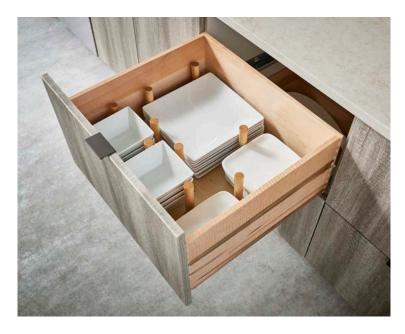

PEGBOARD ORGANIZERS let you choose what fits where when the dishes are done.

Storage isn't one-dimensional. TIERED CUTLERY options are layered to handle anything with a handle when it's time to plate.