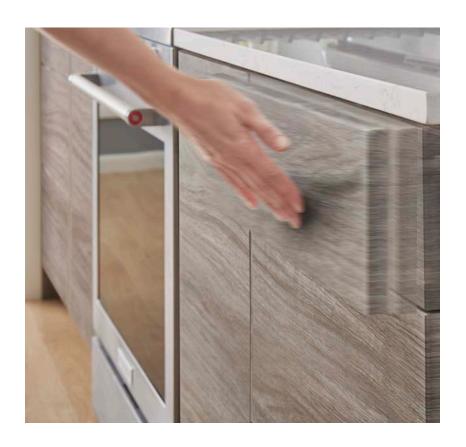

### FRAMELESS CONSTRUCTION

means getting more space where you need it. Doubling down on the construction of our cabinets and removing the frame across the front edge gives you easy access to all your items, and more space for your odd sized dishes.

### The CABINET CASE

is a durable 1/4" thick furniture board on back and 5/8" on sides, top and bottom offering strength you can feel, as well as enhanced frameless accessibility. Upgrade to a plywood core for added strength.