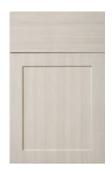

### Wood Door Styles

**ALEXANDER\*** walnut Natural

**AUSTEN\*** cherry Espresso

CABOT maple Smoke

**CERVANTES\*** Divinity Classic

**CHANDLER\*** Irish Créme Classic

**CLANCY\*** Gale Classic

**DEVERAUX\*** Irish Créme Classic

**EASTON\*** Frappe Classic

**FLANNERY** Gale Classic

**GERMAINE** Earl Grey Classic

**GIOVANNI\*** maple Smoke

JOSTEIN\* Macchiato Classic

### Cherry Stains

Natural

Cappuccino

Peppercorn

Amaretto

Maple Stains

Ginger Snap

Eagle Rock

French Roast

Smoke

Espresso

Amaretto

Eagle Rock

Natural

Walnut Stain

<sup>\*</sup> Slab drawer front is standard, 5-piece drawer front is an upgrade.