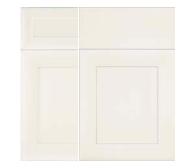

### Wood Door Styles

**ALEXANDER\*** walnut Natural

**AUSTEN\*** cherry Espresso

CABOT maple Smoke

**CERVANTES\*** Divinity Classic

**CHANDLER\*** Irish Créme Classic

**CLANCY\*** Gale Classic

**DEVERAUX\*** Irish Créme Classic

**EASTON\*** Frappe Classic

**FLANNERY** Gale Classic

**GERMAINE** Earl Grey Classic

**GIOVANNI\*** maple Smoke

JOSTEIN\* Macchiato Classic

### Cherry Stains

Natural

Cappuccino

Peppercorn

Amaretto

Maple Stains

Ginger Snap

Eagle Rock