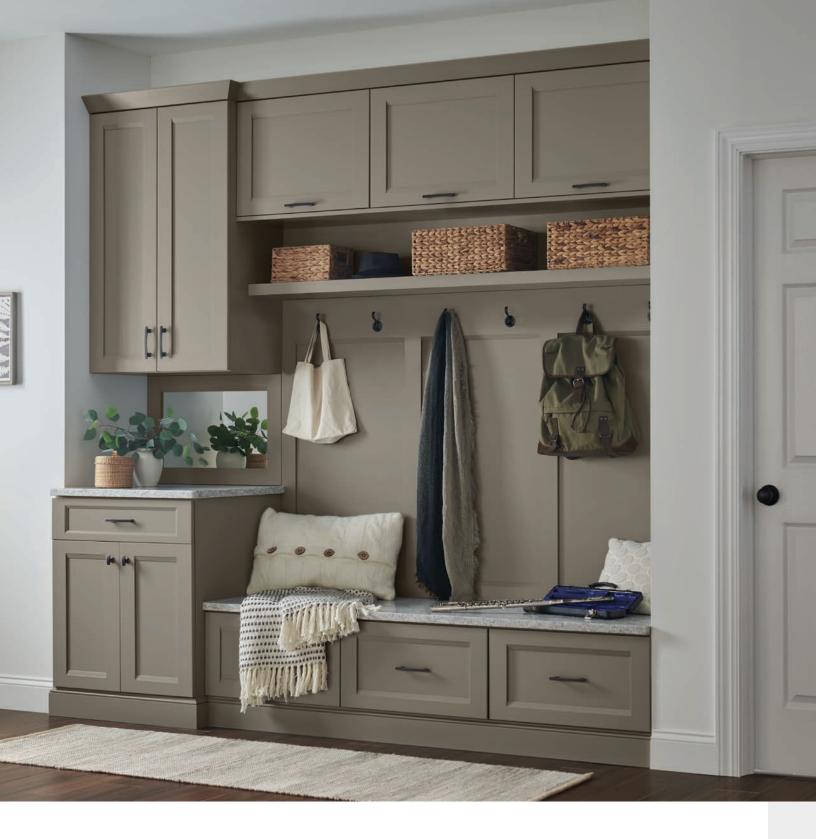

## Keep the tempo

opping out for band lessons, or home from vacation, it's always nice to have an entry that is as welcoming as it is useful. Continue a quest for Transitional style and Farmhouse warmth with Shaker cabinets, and simple hardware.

Creating unity doesn't mean that everything needs to be the same. Finding harmony throughout the home is easy to do when you incorporate bits and pieces from one room to another. Subtle nods to a theme like warm tones, or a penchant for Transitional style can unify all the spaces of the home you're looking to make your own.