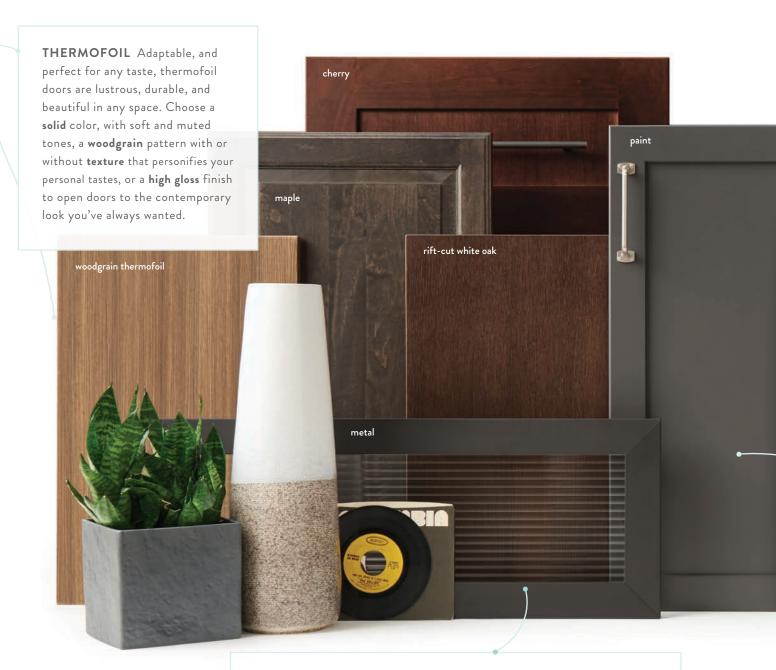

## MAKE YOUR MIX

Being "one-note" has never been your thing. You know a bounty of materials gives you freedom to choose from dozens of looks, and—down to the molecule—your space is 100% curated to you.

ur frameless designs come in dozens of options; from classic wood finishes to eyecatching acrylics, all working towards the same goal: giving you a variety of tones and textures to create any genre or style you need. There's no wrong way to mix with Serenade materials.

## **Material mix**

Each of our materials has its own advantages, and offers something different. With your style in mind, find the materials that catch your eye, and picture the possibilities.

METAL / MULLIONS Add a one-of-a-kind finesse to a contemporary space, or a tasteful touch of shine to any style with decorative door options. Choose from backpainted glass in gloss or matte, elegant mullion options or further customize your look with metal, available in three finishes—oil-rubbed bronze, brushed stainless steel, and matte aluminum.