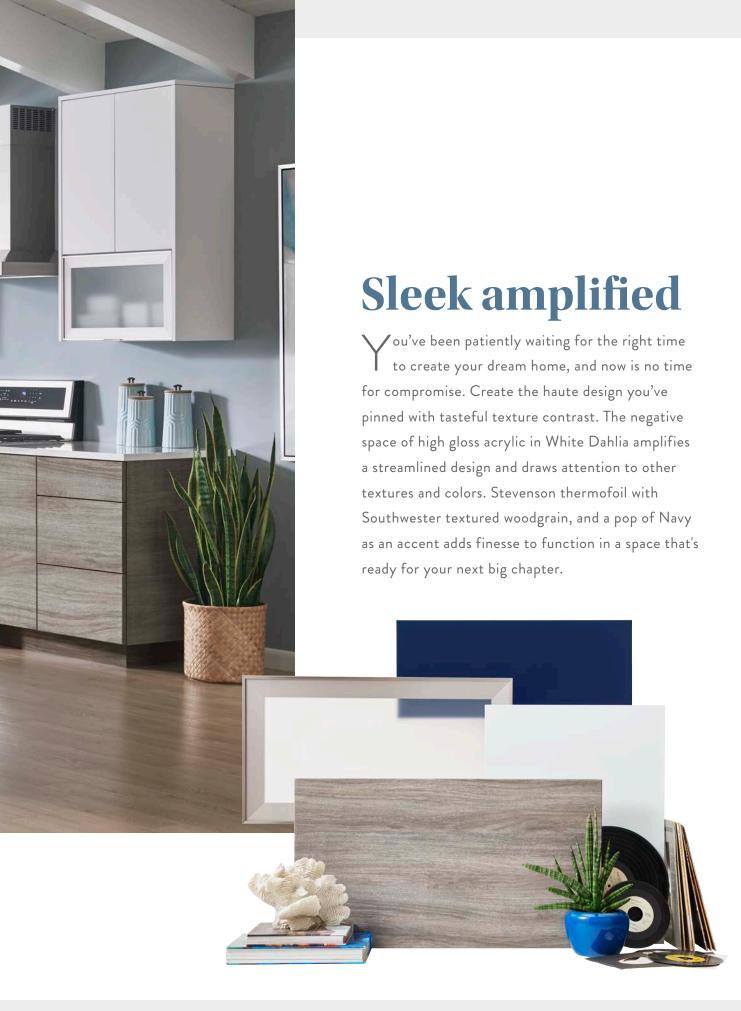

## MAKE YOUR MIX

Being "one-note" has never been your thing. You know a bounty of materials gives you freedom to choose from dozens of looks, and—down to the molecule—your space is 100% curated to you.

ur frameless designs come in dozens of options; from classic wood finishes to eyecatching acrylics, all working towards the same goal: giving you a variety of tones and textures to create any genre or style you need. There's no wrong way to mix with Serenade materials.

## **Material mix**

Each of our materials has its own advantages, and offers something different. With your style in mind, find the materials that catch your eye, and picture the possibilities.

METAL / MULLIONS Add a one-of-a-kind finesse to a contemporary space, or a tasteful touch of shine to any style with decorative door options. Choose from backpainted glass in gloss or matte, elegant mullion options or further customize your look with metal, available in three finishes—oil-rubbed bronze, brushed stainless steel, and matte aluminum.