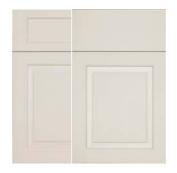

**PAINT** A smooth painted finish gives your cabinetry a consistent, stylish look.

### Solid Matte Color Options

Fashion Gray

Matte Black

Soprano