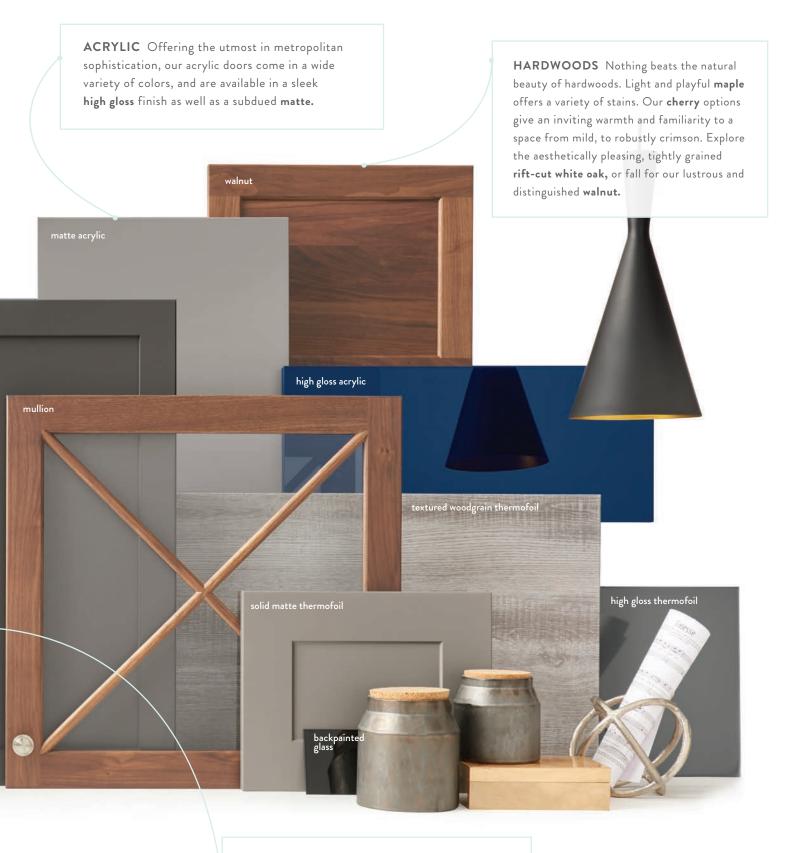

## **Material mix**

Each of our materials has its own advantages, and offers something different. With your style in mind, find the materials that catch your eye, and picture the possibilities.

METAL / MULLIONS Add a one-of-a-kind finesse to a contemporary space, or a tasteful touch of shine to any style with decorative door options. Choose from backpainted glass in gloss or matte, elegant mullion options or further customize your look with metal, available in three finishes—oil-rubbed bronze, brushed stainless steel, and matte aluminum.

### Acrylic Door Styles

MARQUEZ Twill High Gloss

HANNAH Urban Matte

White Dahlia

Cosmo

Navy

### Matte Acrylic Colors

High Gloss Acrylic Colors

Mink

### Wood Door Styles

**ALEXANDER\*** walnut Natural

**AUSTEN\*** cherry Espresso

CABOT maple Smoke

**CERVANTES\*** Divinity Classic

**CHANDLER\*** Irish Créme Classic

**CLANCY\*** Gale Classic

**DEVERAUX\*** Irish Créme Classic