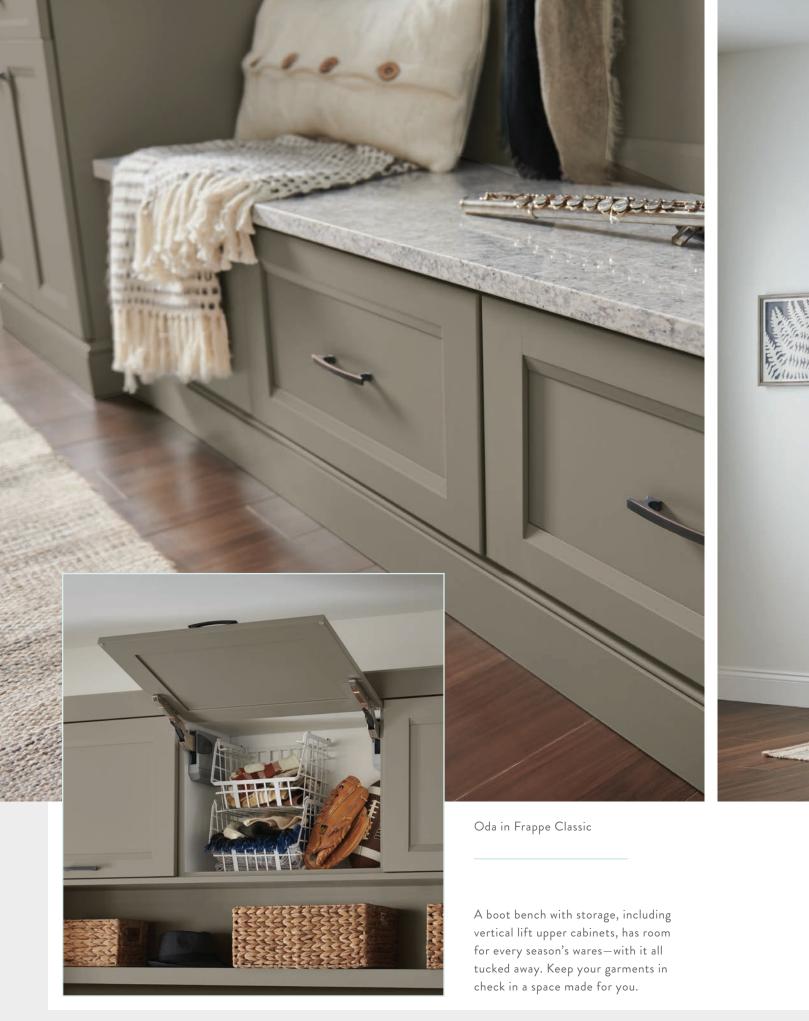

## Keep the tempo

opping out for band lessons, or home from vacation, it's always nice to have an entry that is as welcoming as it is useful. Continue a quest for Transitional style and Farmhouse warmth with Shaker cabinets, and simple hardware.

Creating unity doesn't mean that everything needs to be the same. Finding harmony throughout the home is easy to do when you incorporate bits and pieces from one room to another. Subtle nods to a theme like warm tones, or a penchant for Transitional style can unify all the spaces of the home you're looking to make your own.