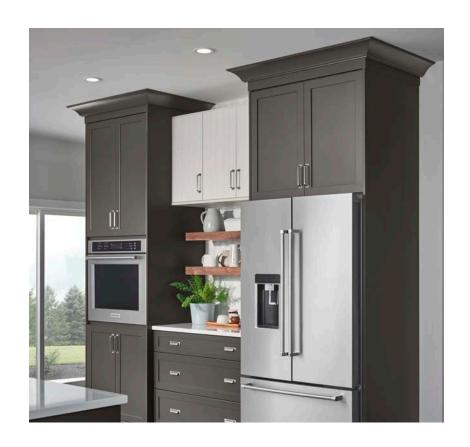

## **Material mix**

Each of our materials has its own advantages, and offers something different. With your style in mind, find the materials that catch your eye, and picture the possibilities.

METAL / MULLIONS Add a one-of-a-kind finesse to a contemporary space, or a tasteful touch of shine to any style with decorative door options. Choose from backpainted glass in gloss or matte, elegant mullion options or further customize your look with metal, available in three finishes—oil-rubbed bronze, brushed stainless steel, and matte aluminum.

**PAINT** A smooth painted finish gives your cabinetry a consistent, stylish look.