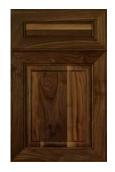

### Wood Door Styles

**ALEXANDER\*** walnut Natural

**AUSTEN\*** cherry Espresso

CABOT maple Smoke

**CERVANTES\*** Divinity Classic

**CHANDLER\*** Irish Créme Classic

**CLANCY\*** Gale Classic

**DEVERAUX\*** Irish Créme Classic

**EASTON\*** Frappe Classic

**FLANNERY** Gale Classic

**GERMAINE** Earl Grey Classic

**GIOVANNI\*** maple Smoke

JOSTEIN\* Macchiato Classic