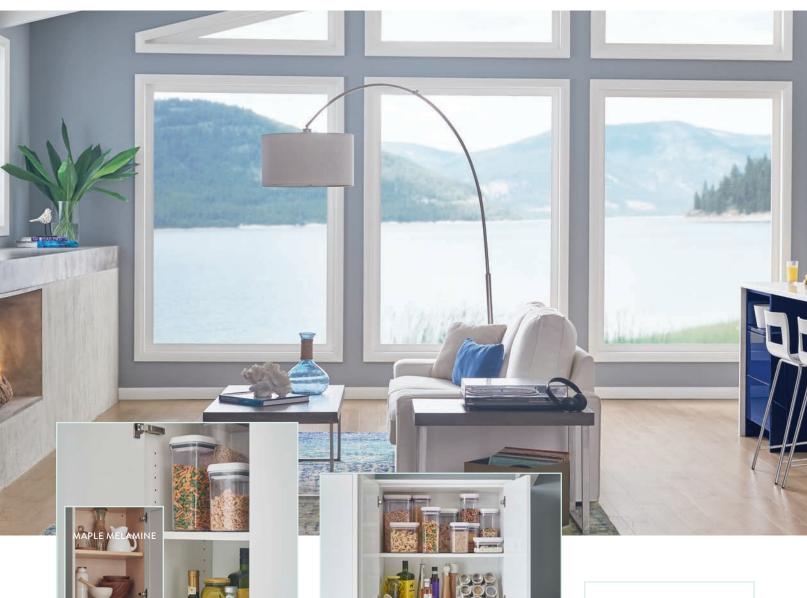

## **Confidence for life**

Crafted with confidence and backed by a lifetime limited warranty, there's a time in life when you want each of our options for construction.

WHITE MELAMINE is easy to clean and gives cabinet interiors a bright, fresh look. Go neutral with a maple natural melamine option. Availability may depend on material color.