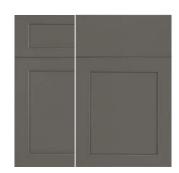

### Solid Matte Color Options

Fashion Gray

Matte Black

Soprano

### Wood Door Styles

**ALEXANDER\*** walnut Natural

**AUSTEN\*** cherry Espresso

CABOT maple Smoke

**CERVANTES\*** Divinity Classic

**CHANDLER\*** Irish Créme Classic

**CLANCY\*** Gale Classic

**DEVERAUX\*** Irish Créme Classic