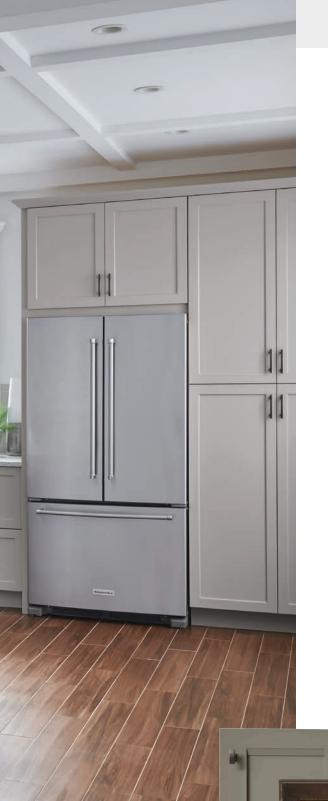

### Wood Door Styles

**LANIE** walnut Natural

LEWIS\* cherry Onyx

**MARLOWE** cherry Ginger Snap

ODA maple Natural

ORWELL\* Irish Créme Classic

**ROWLING** maple Natural

SHAKESPEARE\* Irish Créme Classic