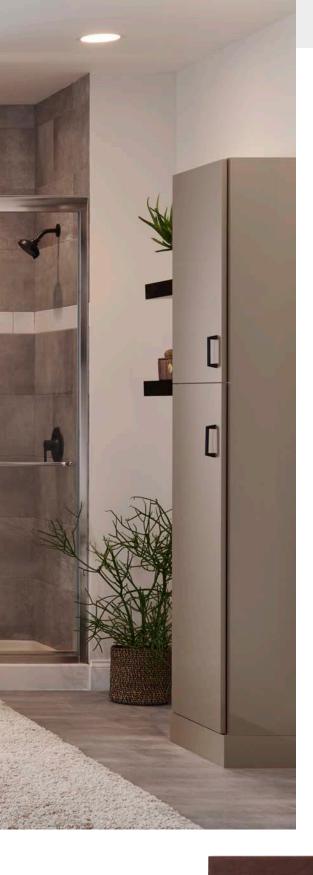

# Luxury lite-contempo

o space deserves a clean look quite like the master bath. Find balance in Light-contemporary with high gloss acrylic, metallic fleck cabinets, and wooden open shelving near the shower. An elegant freestanding tub is a natural fit, and a lush, off-white rug can really tie the room together in an atmosphere of luxurious balance.