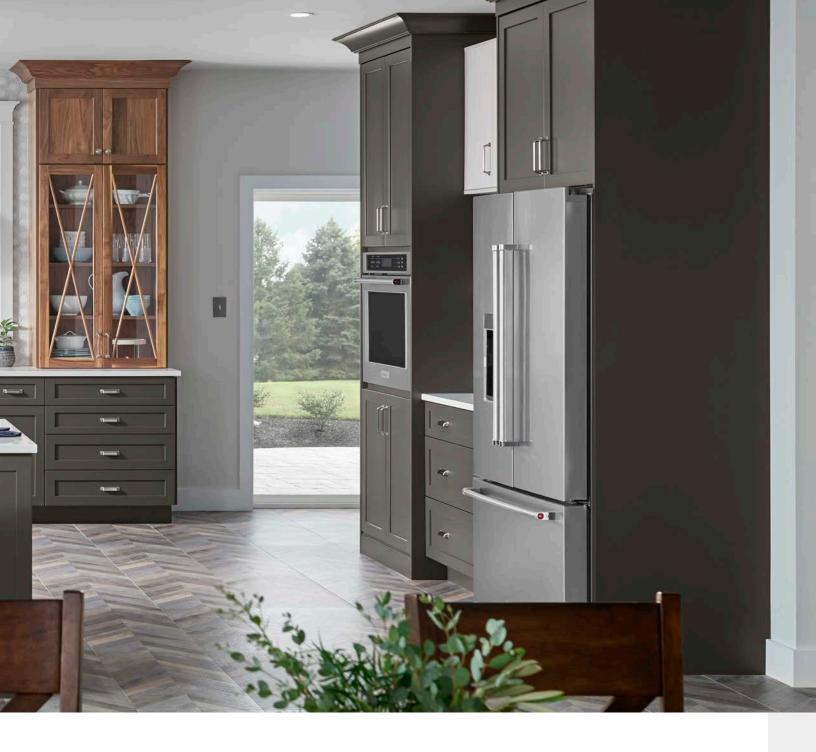

## **Timeless transitional**

he Transitional mindset: keeping what works, improving what doesn't. Timeless Shaker fronts have been a standby since the kids were in preschool, and a liberal usage of bold Earl Grey gives a distinguished refresh. Create a balance of paints and finishes with Chi mullion doors in walnut, to create a Transitional style haven. Open the in-between spaces with the bright white of Diva finished Anton cabinets in woodgrain textured thermofoil adding depth and clean detail to the look.