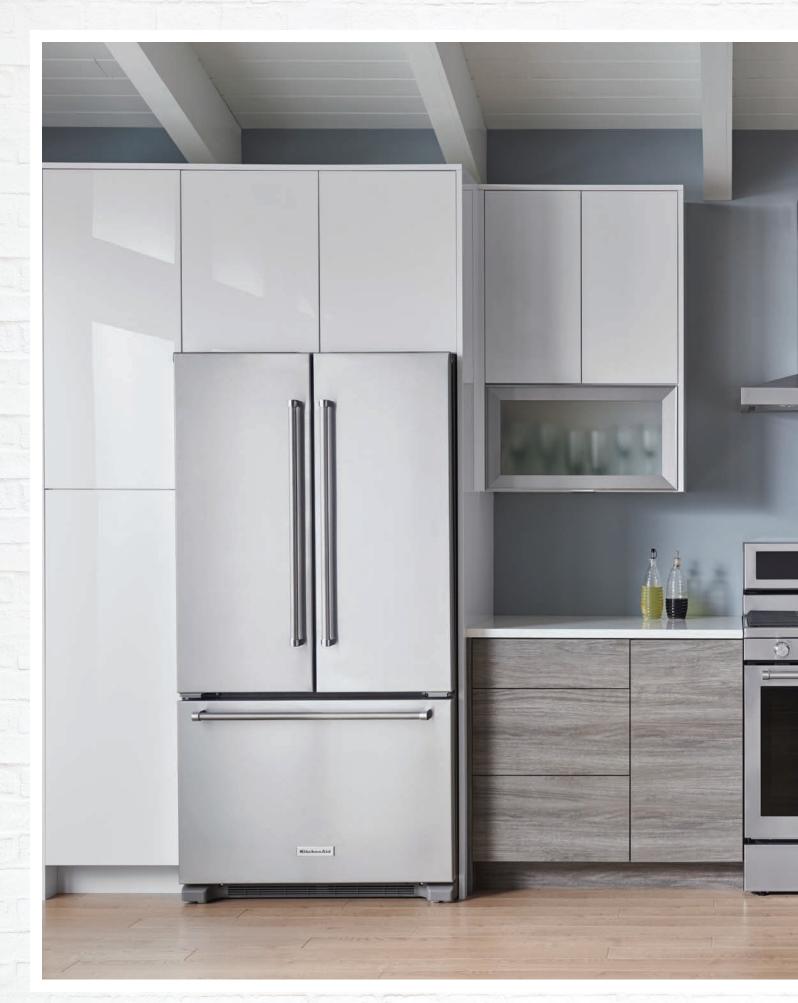

## **Confidence for life**

Crafted with confidence and backed by a lifetime limited warranty, there's a time in life when you want each of our options for construction.

WHITE MELAMINE is easy to clean and gives cabinet interiors a bright, fresh look. Go neutral with a maple natural melamine option. Availability may depend on material color.

### FRAMELESS CONSTRUCTION

means getting more space where you need it. Doubling down on the construction of our cabinets and removing the frame across the front edge gives you easy access to all your items, and more space for your odd sized dishes.

### The CABINET CASE

is a durable 1/4" thick furniture board on back and 5/8" on sides, top and bottom offering strength you can feel, as well as enhanced frameless accessibility. Upgrade to a plywood core for added strength.