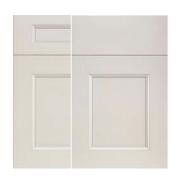

**PAINT** A smooth painted finish gives your cabinetry a consistent, stylish look.

### Solid Matte Color Options

Fashion Gray

Matte Black

Soprano