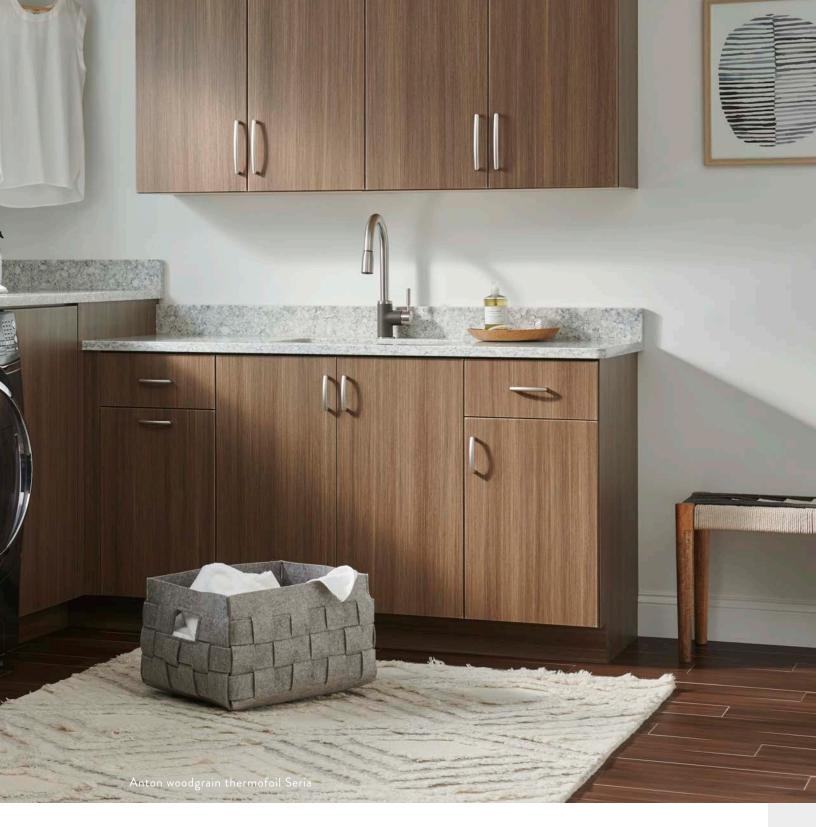

## **Modern twist**

clean space for clean clothes—it's almost poetic. Anton thermofoil cabinets lack large in Seria, a light linear woodgrain, give enough space to meet all washing and drying needs, without clutter. A hanging rack in the corner adds creative functionality, and woodgrain design brings on-trend styling to the space.