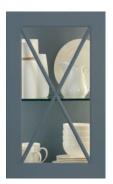

### Mullion/Glass Door Styles

### Traditional Mullion

Prairie Mullion

Chi Mullion

See all of our mullion and glass options at serenadecabinetry.com

All decorative glass and mullion door styles shown in Clancy Gale Classic.

**BELLAGIO\*** Oil-Rubbed Bronze Frame Clear Glass

**BRAVA\*\*** Brushed Stainless Steel Frame Backpainted Black Gloss Glass

**CARLTON\*** Matte Aluminum Frame Vertical Reeded Glass

CATANIA\* Brushed Stainless Steel Frame Frosted Glass